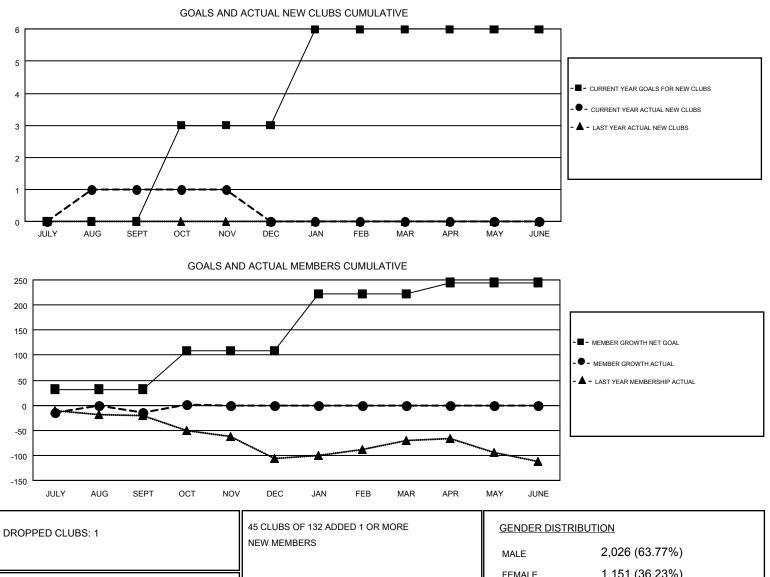

#### WILLIAM PHILLIPI GMT

| GMT: WILLIA   | M PHILLIPI    |             |               |                       |                           |                         | GMT CA 1                                           |  |
|---------------|---------------|-------------|---------------|-----------------------|---------------------------|-------------------------|----------------------------------------------------|--|
| Clubs         |               |             |               | Members               |                           |                         |                                                    |  |
|               | RESULTS FOR   | R 2018-2019 |               | RESULTS FOR 2018-2019 |                           |                         |                                                    |  |
| QUARTER       | NEW CLUB GOAL | NEW CLUBS   | DROPPED CLUBS | QUARTER               | MEMBER GROWTH NET<br>GOAL | MEMBER GROWTH<br>ACTUAL | DROPPED<br>MEMBERS ACTUAL<br>(including transfers) |  |
| JULY/AUG/SEPT | 0             | 1           | 1             | JULY/AUG/SEPT         | 32                        | 93                      | 102                                                |  |
| OCT/NOV/DEC   | 3             | 0           | 0             | OCT/NOV/DEC           | 77                        | 56                      | 39                                                 |  |
| JAN/FEB/MAR   | 3             | 0           | 0             | JAN/FEB/MAR           | 113                       | 0                       | 0                                                  |  |
| APR/MAY/JUNE  | 0             | 0           | 0             | APR/MAY/JUNE          | 23                        | 0                       | 0                                                  |  |

| DROPPED MEMBERS |     |                           | FEMALE                        | 1,151 (36.23%) |     |
|-----------------|-----|---------------------------|-------------------------------|----------------|-----|
| DECEASED        | 11  | CLICK HERE FOR CUMULATIVE | TOTAL FAMILY UNIT MEMBE       | ERS            | 761 |
| CLUB CANCELLED  | 11  | MEMBERSHIP DATA           |                               |                | 388 |
| OTHER           | 119 |                           | FAMILY MEMBERS PAYING<br>DUES | HALF           | 300 |
| TOTAL           | 141 |                           | 2020                          |                |     |